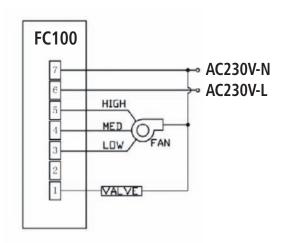

|

### 4. Temperature Offset

The FC100's calibration is factory set, however the FC100 allows you to adjust this temperature calibration. If the calibration fails in a standard thermostat the thermostat needs to be replaced. The FC100 allows you to adjust the calibration setting, this not only prolongs the life of the thermostat but improves accuracy and energy efficiency. If the calibration of the FC100 requires adjustment to match the actual room temperature, press the + and – key together, then select the number of degrees (-9 to 9) centigrade required so that the FC100 Temperature matches the actual room temperature. For example, if your actual room temperature is 24 °C and the FC100 is showing 22 °C then select 2. Press M to confirm the setting and to return to home display.





## 6. Operation

M: Select Cool/Heat/Fan mode.

+: Temperature up.

-: Temperature down.

I: Turn ON the thermostat.

O: Turn OFF the thermostat.

S: Low fan speed.

: Medium fan speed.

: High fan speed.

## 7. Warranty

We offer a warranty of 2 years, from the date of installation.

CE