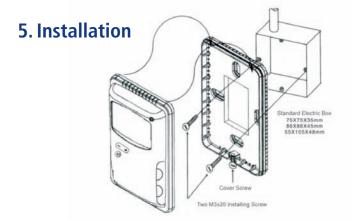

|

### 4. Temperature Offset

The FC100's calibration is factory set, however the FC100 allows you to adjust this temperature calibration. If the calibration fails in a standard thermostat the thermostat needs to be replaced. The FC100 allows you to adjust the calibration setting, this not only prolongs the life of the thermostat but improves accuracy and energy efficiency. If the calibration of the FC100 requires adjustment to match the actual room temperature, press the + and – key together, then select the number of degrees (-9 to 9) centigrade required so that the FC100 Temperature matches the actual room temperature. For example, if your actual room temperature is 24 °C and the FC100 is showing 22 °C then select 2. Press M to confirm the setting and to return to home display.





## 6. Operation

M: Select Cool/Heat/Fan mode.

+: Temperature up.

-: Temperature down.

I: Turn ON the thermostat.

O: Turn OFF the thermostat.

S: Low fan speed.

: Medium fan speed.

: High fan speed.

## 7. Warranty

We offer a warranty of 2 years, from the date of installation.

CE